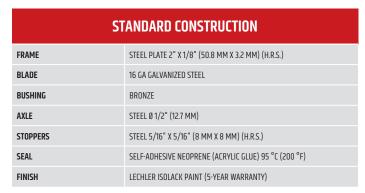

## ROUND DAMPERS HIGH PRESSURE

|            | AVAILABLE OPTIONS                                        |  |
|------------|----------------------------------------------------------|--|
| BUSHING    | DELRIN (POLYMER)                                         |  |
|            | STAINLESS STEEL                                          |  |
| INSULATION | ARMAFLEX 3/16" (4.8 MM) (ACRYLIC GLUE) - INT./EXT. BLADE |  |
| FRAME      | 4" THICK (101.6 MM)                                      |  |
| FLANGES    | 1" (25.4 MM)                                             |  |