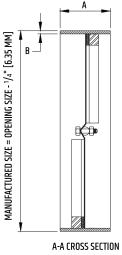

| ТҮРЕ    | A               | В                |
|---------|-----------------|------------------|
| V90-SBR | 2"<br>(50.8 MM) | 1/8"<br>(3.2 MM) |