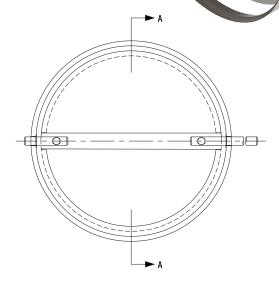

## V90-SBR

## ROUND DAMPERS HIGH PRESSURE



|            | AVAILABLE OPTIONS                                        |  |
|------------|----------------------------------------------------------|--|
| BUSHING    | DELRIN (POLYMER)                                         |  |
|            | STAINLESS STEEL                                          |  |
| INSULATION | ARMAFLEX 3/16" (4.8 MM) (ACRYLIC GLUE) - INT./EXT. BLADE |  |
| FRAME      | 4" THICK (101.6 MM)                                      |  |
| FLANGES    | 1" (25.4 MM)                                             |  |

| ТҮРЕ    | A               | В                |
|---------|-----------------|------------------|
| V90-SBR | 2"<br>(50.8 MM) | 1/8"<br>(3.2 MM) |





## TROLEC DAMPER MAINTENANCE

When dampers are exposed to harsh worksite elements such as cement dust, it is sometimes necessary to lubricate the moving parts for maximum performance.

We recommend a penetrating lubricant such as Aerochem's MX-EP, which we use during the assembly process.

Trolec products are always carefully inspected before shipping. However, appropriate measures should be taken in the field to ensure maximum performance.

Trolec may not be held liable for any damage resulting from misuse of its products or inadequate installation.

Trolec reserves the right to modify these specifications without notice.



MAKING MASTERWORKS