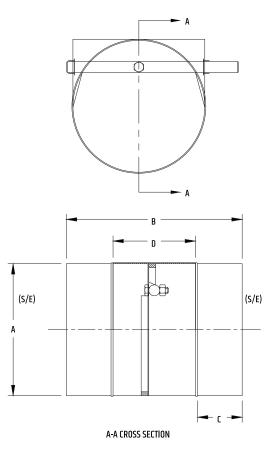

| ТҮРЕ   | A<br>DIAMETER<br>(S/E) | B<br>LENGTH      | С               | D                   |
|--------|------------------------|------------------|-----------------|---------------------|
| VVA-RB | 4"<br>(101.6 MM)       | 8"<br>(203.2 MM) | 2"<br>(50.8 MM) | 3-3/4"<br>(95.3 MM) |
|        | 5"<br>(127 MM)         |                  |                 |                     |
|        | 6"<br>(152.4 MM)       |                  |                 |                     |
|        | 7"<br>(177.8 MM)       |                  |                 |                     |
|        | 8"<br>(203.2 MM)       |                  |                 |                     |
|        | 9"<br>(228.6 MM)       |                  |                 |                     |
|        | 10"<br>(254 MM)        |                  |                 |                     |
|        | 12"<br>(304.8 MM)      |                  |                 |                     |
|        | 14"<br>(355.6 MM)      |                  |                 |                     |
|        | 16"<br>(406.4 MM)      |                  |                 |                     |