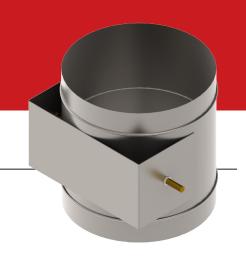

# **VVA-RB**

### ROUND BACKDRAFT DAMPERS

| STANDARD CONSTRUCTION |                                                                       |  |  |  |
|-----------------------|-----------------------------------------------------------------------|--|--|--|
| FRAME                 | 20 GA GALVANIZED STEEL                                                |  |  |  |
| BLADE                 | 16 GA GALVANIZED STEEL                                                |  |  |  |
| BUSHING               | DELRIN (POLYMER)                                                      |  |  |  |
| AXLE                  | STEEL Ø 1/2" (12.7 MM)                                                |  |  |  |
| STOPPERS              | SELF-ADHESIVE NEOPRENE (ACRYLIC GLUE)<br>3/8" X 5/8" (9.5 MM X 16 MM) |  |  |  |
| COUNTERWEIGHT         | ON CONTROL ARM                                                        |  |  |  |

|            | AVAILABLE OPTIONS                                        |
|------------|----------------------------------------------------------|
| FRAME      | STAINLESS STEEL                                          |
|            | 14 GA ALUMINUM                                           |
| BLADE      | STAINLESS STEEL                                          |
|            | 14 GA ALUMINUM                                           |
| FINISH     | LECHLER ISOLACK PAINT (5-YEAR WARRANTY)                  |
| BUSHING    | BRONZE                                                   |
| INSULATION | ARMAFLEX 3/16" (4.8 MM) (ACRYLIC GLUE) - INT./EXT. BLADE |