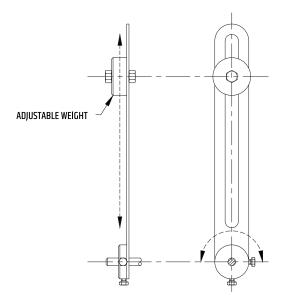

| 6"<br>(152.4 MM)       |                  |                 |                     |
|        | 7"<br>(177.8 MM)       |                  |                 |                     |
|        | 8"<br>(203.2 MM)       |                  |                 |                     |
|        | 9"<br>(228.6 MM)       |                  |                 |                     |
|        | 10"<br>(254 MM)        |                  |                 |                     |
|        | 12"<br>(304.8 MM)      |                  |                 |                     |
|        | 14"<br>(355.6 MM)      |                  |                 |                     |
|        | 16"<br>(406.4 MM)      |                  |                 |                     |



## **VVA-RB**

#### **VVA-RB COUNTERWEIGHT**



### TROLEC DAMPER MAINTENANCE

When dampers are exposed to harsh worksite elements such as cement dust, it is sometimes necessary to lubricate the moving parts for maximum performance.

We recommend a penetrating lubricant such as Aerochem's MX-EP, which we use during the assembly process.

Trolec products are always carefully inspected before shipping. However, appropriate measures should be taken in the field to ensure maximum performance.

Trolec may not be held liable for any damage resulting from misuse of its products or inadequate installation.

Trolec reserves the right to modify these specifications without notice.