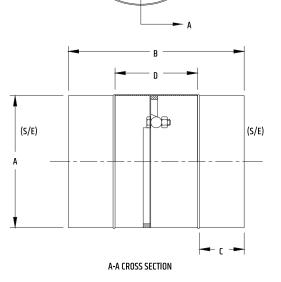

| ТҮРЕ | A<br>DIAMETER<br>(S/E) | <b>B</b><br>length | C               | D                   |
|------|------------------------|--------------------|-----------------|---------------------|
|      | 4"<br>(101.6 MM)       | 8"<br>(203.2 MM)   | 2"<br>(50.8 MM) | 3-3/4"<br>(95.3 MM) |
|      | 5"<br>(127 MM)         |                    |                 |                     |
|      | 6"<br>(152.4 MM)       |                    |                 |                     |
|      | 7"<br>(177.8 MM)       |                    |                 |                     |
|      | 8"<br>(203.2 MM)       |                    |                 |                     |
| VVA  | 9"<br>(228.6 MM)       |                    |                 |                     |
|      | 10"<br>(254 MM)        |                    |                 |                     |
|      | 12"<br>(304.8 MM)      |                    |                 |                     |
|      | 14"<br>(355.6 MM)      |                    |                 |                     |
|      | 16"<br>(406.4 MM)      |                    |                 |                     |