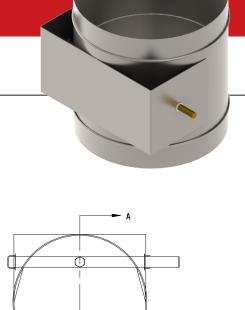

## VVA-R

## ROUND BACKDRAFT DAMPERS

| CTAN |           | CON | стпи | CTION |
|------|-----------|-----|------|-------|
|      | LI / ALKU |     | SIRU | CTION |
|      |           |     | _    |       |

| FRAME    | 20 GA GALVANIZED STEEL                                                |  |  |
|----------|-----------------------------------------------------------------------|--|--|
| BLADE    | 16 GA GALVANIZED STEEL                                                |  |  |
| BUSHING  | DELRIN (POLYMER)                                                      |  |  |
| AXLE     | STEEL Ø 1/2" (12.7 MM)                                                |  |  |
| STOPPERS | SELF-ADHESIVE NEOPRENE (ACRYLIC GLUE)<br>3/8" X 5/8" (9.5 MM X 16 MM) |  |  |

|            | AVAILABLE OPTIONS                                        |  |  |
|------------|----------------------------------------------------------|--|--|
| FRAME      | STAINLESS STEEL                                          |  |  |
| FRAME      | 14 GA ALUMINUM                                           |  |  |
| BLADE      | STAINLESS STEEL                                          |  |  |
| DLADE      | 14 GA ALUMINUM                                           |  |  |
| FINISH     | LECHLER ISOLACK PAINT (5-YEAR WARRANTY)                  |  |  |
| BUSHING    | BRONZE                                                   |  |  |
| INSULATION | ARMAFLEX 3/16" (4.8 MM) (ACRYLIC GLUE) - INT./EXT. BLADE |  |  |