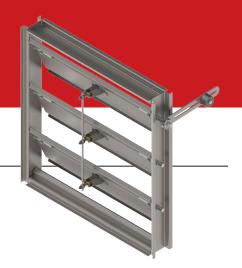

### BAROMETRIC DAMPERS

| STANDARD CONSTRUCTION |                                                  |                     |  |  |
|-----------------------|--------------------------------------------------|---------------------|--|--|
| MODEL VAR-3           | MIN. HEIGHT 16" (406.4 MM)                       |                     |  |  |
| FRAME                 | 16 GA GALVANIZED STEEL                           |                     |  |  |
| BLADES                | 16 GA GALVANIZED STEEL MAX                       | K. 2400 PPM         |  |  |
| DRIVE AXLE            | Ø 1/2" (12.7 MM) COLD ROLLED STEEL – ZINC PLATED |                     |  |  |
| AXLES                 | Ø 1/2" (12.7 MM) BOLTED SLIDING SWIVEL           |                     |  |  |
| BLADE SEALS           | EXTRUDED E.P.D.M. MOULDINGS                      |                     |  |  |
| BUSHINGS              | DELRIN (POLYMER)                                 |                     |  |  |
|                       | PERMANENT LUBRICATION                            |                     |  |  |
| COUNTERWEIGHT         | LOCATED ON CONTROL ARM OR ON BLADES              |                     |  |  |
| HARDWARE              | YELLOW ZINC PLATED                               |                     |  |  |
| WIDTH                 | MIN. 6" (152 MM)                                 | MAX. 48" (1 219 MM) |  |  |
| HEIGHT                | MIN. 16" (406.4 MM)                              | MAX. 48" (1 219 MM) |  |  |