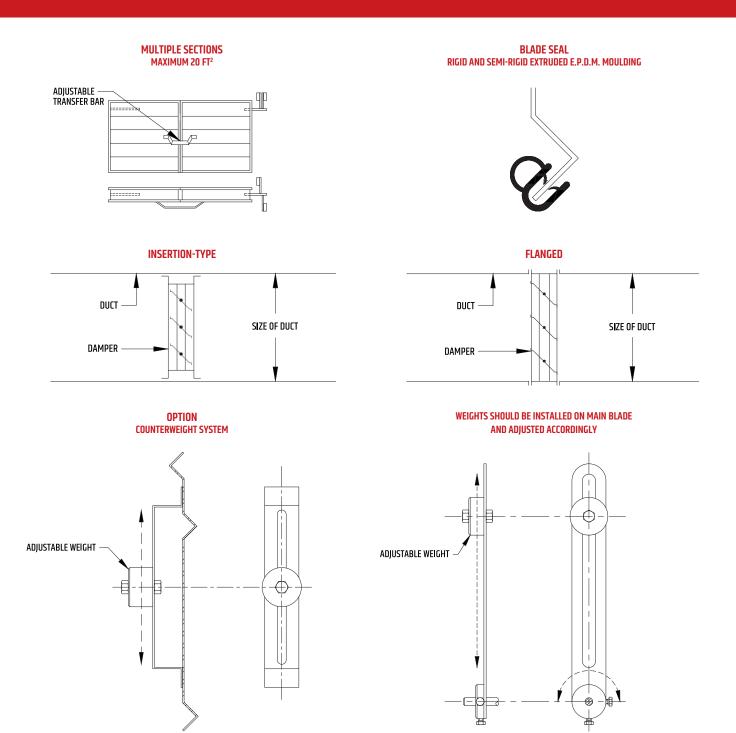

### BAROMETRIC DAMPERS

| STANDARD CONSTRUCTION |                                                  |                     |  |  |
|-----------------------|--------------------------------------------------|---------------------|--|--|
| MODEL VAR-3           | MIN. HEIGHT 16" (406.4 MM)                       |                     |  |  |
| FRAME                 | 16 GA GALVANIZED STEEL                           |                     |  |  |
| BLADES                | 16 GA GALVANIZED STEEL MAX                       | K. 2400 PPM         |  |  |
| DRIVE AXLE            | Ø 1/2" (12.7 MM) COLD ROLLED STEEL – ZINC PLATED |                     |  |  |
| AXLES                 | Ø 1/2" (12.7 MM) BOLTED SLIDING SWIVEL           |                     |  |  |
| BLADE SEALS           | EXTRUDED E.P.D.M. MOULDINGS                      |                     |  |  |
| BUSHINGS              | DELRIN (POLYMER)                                 |                     |  |  |
|                       | PERMANENT LUBRICATION                            |                     |  |  |
| COUNTERWEIGHT         | LOCATED ON CONTROL ARM OR ON BLADES              |                     |  |  |
| HARDWARE              | YELLOW ZINC PLATED                               |                     |  |  |
| WIDTH                 | MIN. 6" (152 MM)                                 | MAX. 48" (1 219 MM) |  |  |
| HEIGHT                | MIN. 16" (406.4 MM)                              | MAX. 48" (1 219 MM) |  |  |

|             | AVAILABLE OPTIONS                                        |  |
|-------------|----------------------------------------------------------|--|
| FRAME       | FLANGED                                                  |  |
| BLADES      | 14 GA                                                    |  |
|             | 12 GA                                                    |  |
| BUSHINGS    | BRONZE                                                   |  |
|             | STAINLESS STEEL                                          |  |
|             | BALL BEARINGS                                            |  |
| FRAME SEALS | STAINLESS STEEL                                          |  |
| INSULATION  | ARMAFLEX 3/16" (4.8 MM) (ACRYLIC GLUE) - INT./EXT. BLADE |  |
| FINISH      | LECHLER ISOLACK (5-YEAR WARRANTY)                        |  |