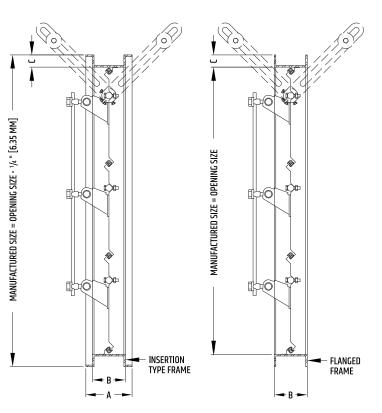

VAR-3

| ТҮРЕ      | A                  | В                   | C               |
|-----------|--------------------|---------------------|-----------------|
| INSERTION | 4-1/4"<br>(108 MM) | 3-1/4"<br>(82.6 MM) | 1"<br>(25.4 MM) |
| FLANGED   | -                  | 3-1/4"<br>(82.6 MM) | 1"<br>(25.4 MM) |