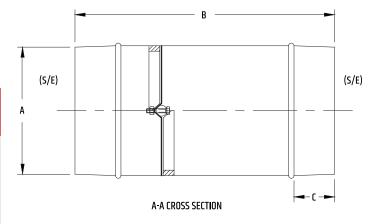

| ТҮРЕ | <b>A</b><br>DIAMETER (S/E) | B<br>LENGTH       | С                 |
|------|----------------------------|-------------------|-------------------|
| V18R | 4"<br>(101.6 MM)           | 18"<br>(457.2 MM) | 1.5"<br>(38.1 MM) |
|      | 5"<br>(127 MM)             |                   |                   |
|      | 6"<br>(152.4 MM)           |                   |                   |
|      | 7"<br>(177.8 MM)           |                   |                   |
|      | 8"<br>(203.2 MM)           |                   |                   |
|      | 9"<br>(228.6 MM)           |                   |                   |
|      | 10"<br>(254 MM)            |                   |                   |
|      | 12"<br>(304.8 MM)          |                   |                   |
|      | 14"<br>(355.6 MM)          |                   |                   |
|      | 16"<br>(406.4 MM)          |                   |                   |