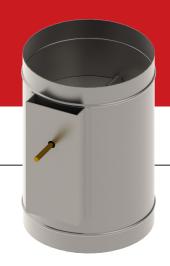

## ROUND DAMPERS

| STANDARD CONSTRUCTION   |                                                                       |  |  |
|-------------------------|-----------------------------------------------------------------------|--|--|
| FRAME                   | 20 GA GALVANIZED STEEL                                                |  |  |
| BLADE                   | 16 GA GALVANIZED STEEL                                                |  |  |
| BUSHING                 | DELRIN (POLYMER)                                                      |  |  |
| AXLE                    | STEEL Ø 1/2" (12.7 MM)                                                |  |  |
| STOPPERS                | SELF-ADHESIVE NEOPRENE (ACRYLIC GLUE)<br>3/8" X 5/8" (9.5 MM X 16 MM) |  |  |
| ACTUATOR MOUNTING PLATE | 20 GA GALVANIZED STEEL, 14" (355.6 MM) LONG                           |  |  |

|                 | AVAILABLE OPTIONS                                        |  |
|-----------------|----------------------------------------------------------|--|
| FRAME           | 16 GA STEEL                                              |  |
|                 | 18 GA STEEL                                              |  |
| ACTUATOR        | BELIMO                                                   |  |
| MANUAL QUADRANT | DYN AIR QC-50R / DURO DYNE K-8                           |  |
| FINISH          | LECHLER ISOLACK PAINT (5-YEAR WARRANTY)                  |  |
| INSULATION      | ARMAFLEX 3/16" (4.8 MM) (ACRYLIC GLUE) - INT./EXT. BLADE |  |
| BUSHING         | BRONZE                                                   |  |