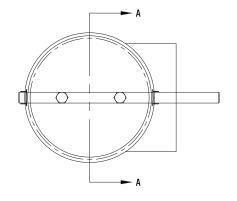

## ROUND DAMPERS

| STANDARD CONSTRUCTION   |                                                                       |  |  |
|-------------------------|-----------------------------------------------------------------------|--|--|
| FRAME                   | 20 GA GALVANIZED STEEL                                                |  |  |
| BLADE                   | 16 GA GALVANIZED STEEL                                                |  |  |
| BUSHING                 | DELRIN (POLYMER)                                                      |  |  |
| AXLE                    | STEEL Ø 1/2" (12.7 MM)                                                |  |  |
| STOPPERS                | SELF-ADHESIVE NEOPRENE (ACRYLIC GLUE)<br>3/8" X 5/8" (9.5 MM X 16 MM) |  |  |
| ACTUATOR MOUNTING PLATE | 20 GA GALVANIZED STEEL, 14" (355.6 MM) LONG                           |  |  |

|                 | AVAILABLE OPTIONS                                        |  |
|-----------------|----------------------------------------------------------|--|
| FRAME           | 16 GA STEEL                                              |  |
|                 | 18 GA STEEL                                              |  |
| ACTUATOR        | BELIMO                                                   |  |
| MANUAL QUADRANT | DYN AIR QC-50R / DURO DYNE K-8                           |  |
| FINISH          | LECHLER ISOLACK PAINT (5-YEAR WARRANTY)                  |  |
| INSULATION      | ARMAFLEX 3/16" (4.8 MM) (ACRYLIC GLUE) - INT./EXT. BLADE |  |
| BUSHING         | BRONZE                                                   |  |