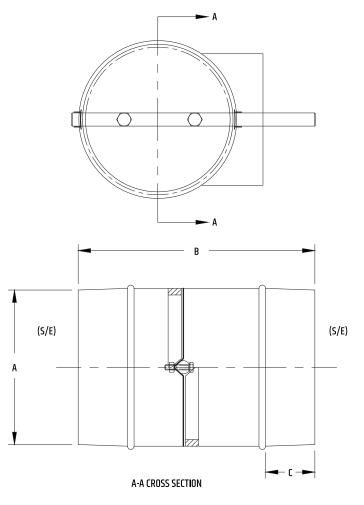

| ТҮРЕ | A<br>DIAMETER (S/E) | B<br>LENGTH     | С                 |
|------|---------------------|-----------------|-------------------|
| V10R | 4"<br>(101.6 MM)    |                 |                   |
|      | 5"<br>(127 MM)      |                 |                   |
|      | 6"<br>(152.4 MM)    |                 |                   |
|      | 7"<br>(177.8 MM)    | 10"<br>(254 MM) | 1.5"<br>(38.1 MM) |
|      | 8"<br>(203.2 MM)    |                 |                   |
|      | 9"<br>(228.6 MM)    |                 |                   |
|      | 10"<br>(254 MM)     |                 |                   |
|      | 12"<br>(304.8 MM)   |                 |                   |
|      | 14"<br>(355.6 MM)   |                 |                   |
|      | 16"<br>(406.4 MM)   |                 |                   |