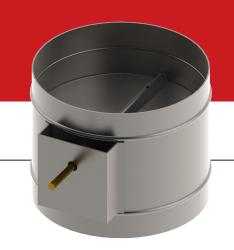

## **V10R**

## ROUND DAMPERS

| STANDARD CONSTRUCTION   |                                                                       |  |  |
|-------------------------|-----------------------------------------------------------------------|--|--|
| FRAME                   | 20 GA GALVANIZED STEEL                                                |  |  |
| BLADE                   | 16 GA GALVANIZED STEEL                                                |  |  |
| BUSHING                 | DELRIN (POLYMER)                                                      |  |  |
| AXLE                    | STEEL Ø 1/2" (12.7 MM)                                                |  |  |
| STOPPERS                | SELF-ADHESIVE NEOPRENE (ACRYLIC GLUE)<br>3/8" X 5/8" (9.5 MM X 16 MM) |  |  |
| ACTUATOR MOUNTING PLATE | 20 GA GALVANIZED STEEL, 6 1/2" (165 MM) LONG                          |  |  |

|                 | AVAILABLE OPTIONS                                        |  |
|-----------------|----------------------------------------------------------|--|
| FRAME           | 16 GA STEEL                                              |  |
|                 | 18 GA STEEL                                              |  |
| ACTUATOR        | BELIMO                                                   |  |
| MANUAL QUADRANT | DYN AIR QC-50R / DURO DYNE K-8                           |  |
| FINISH          | LECHLER ISOLACK PAINT (5-YEAR WARRANTY)                  |  |
| BUSHING         | BRONZE                                                   |  |
| INSULATION      | ARMAFLEX 3/16" (4.8 MM) (ACRYLIC GLUE) - INT./EXT. BLADE |  |