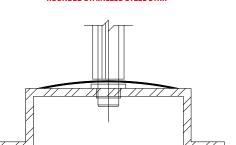

## V90-MB-I-SS-SL

MULTIPLE SECTIONS

MAXIMUM 20 FT<sup>2</sup>

FRAME SEAL
ROUNDED STAINLESS STEEL STRIP

BLADE SEAL
RIGID AND SEMI-RIGID EXTRUDED E.P.D.M. MOULDING

**INSERTION-TYPE** 