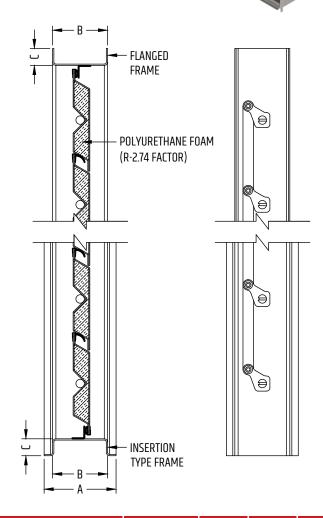

| TYPE OF ACTION | HEIGHT                  | A                  | В                   | С               |
|----------------|-------------------------|--------------------|---------------------|-----------------|
| OPPOSED        | ≤ 14·7/8"<br>(377.8 MM) | 4-1/4"<br>(108 MM) | 3-1/4"<br>(82.6 MM) | 5/8"<br>(16 MM) |
| OPPUSED        | ≥ 15"<br>(381 MM)       | 4-1/4"<br>(108 MM) | 3-1/4"<br>(82.6 MM) | 1"<br>(25.4 MM) |
| PARALLEL       | ≤ 12-5/8"<br>(320.7 MM) | 4-1/4"<br>(108 MM) | 3-1/4"<br>(82.6 MM) | 5/8"<br>(16 MM) |
|                | ≥ 12-3/4"<br>(324 MM)   | 4-1/4"<br>(108 MM) | 3-1/4"<br>(82.6 MM) | 1"<br>(25.4 MM) |

## V90-MB-I-SS-SL

MULTIPLE SECTIONS

MAXIMUM 20 FT<sup>2</sup>

FRAME SEAL
ROUNDED STAINLESS STEEL STRIP

BLADE SEAL
RIGID AND SEMI-RIGID EXTRUDED E.P.D.M. MOULDING

**INSERTION-TYPE** 