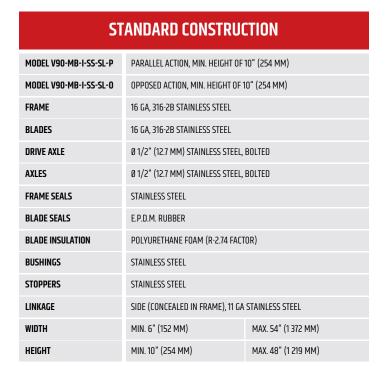

## V90-MB-I-SS-SL

## STAINLESS STEEL DAMPERS WITH INSULATED BLADES AND SIDE LINKAGE

|          | AVAILABLE OPTIONS                                                                            |
|----------|----------------------------------------------------------------------------------------------|
| FRAME    | FLANGED                                                                                      |
| BLADES   | 14 GA STAINLESS STEEL                                                                        |
|          | 12 GA STAINLESS STEEL                                                                        |
| BUSHINGS | BRONZE                                                                                       |
|          | DELRIN (POLYMER)                                                                             |
|          | BALL BEARINGS                                                                                |
| ASSEMBLY | FACE AND BYPASS                                                                              |
|          | PAINT-TREATED STEEL JACK SHAFT 3/4" (19 MM) - MAX. 45 FT <sup>2</sup> (4.18 M <sup>2</sup> ) |