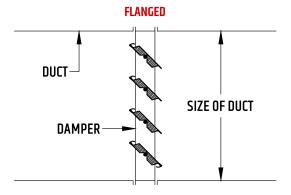

## V90-MB-I-SS-SL

MULTIPLE SECTIONS

MAXIMUM 20 FT<sup>2</sup>

FRAME SEAL
ROUNDED STAINLESS STEEL STRIP

BLADE SEAL
RIGID AND SEMI-RIGID EXTRUDED E.P.D.M. MOULDING

**INSERTION-TYPE** 