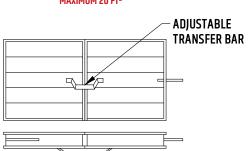

## V90-MB-I-SS-SL

MULTIPLE SECTIONS

MAXIMUM 20 FT<sup>2</sup>

FRAME SEAL
ROUNDED STAINLESS STEEL STRIP

BLADE SEAL
RIGID AND SEMI-RIGID EXTRUDED E.P.D.M. MOULDING

**INSERTION-TYPE** 