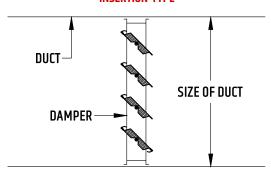

## V90-MB-I-SS-SL

MULTIPLE SECTIONS

MAXIMUM 20 FT<sup>2</sup>

FRAME SEAL
ROUNDED STAINLESS STEEL STRIP

BLADE SEAL
RIGID AND SEMI-RIGID EXTRUDED E.P.D.M. MOULDING

**INSERTION-TYPE** 