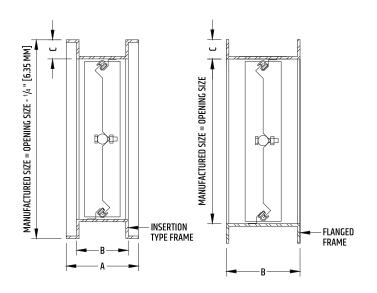

#### V90-SB-SS Single Blade

NOTE:

For heights < 6" (152.4 MM), the upper and lower frames are replaced with a 1/16" (1.6 MM) sheet of stainless steel.

| ТҮРЕ      | A                  | В                   | C               |
|-----------|--------------------|---------------------|-----------------|
| INSERTION | 4-1/4"<br>(108 MM) | 3-1/4"<br>(82.6 MM) | 5/8"<br>(16 MM) |
| FLANGED   | -                  | 3-1/4"<br>(82.6 MM) | 5/8"<br>(16 MM) |