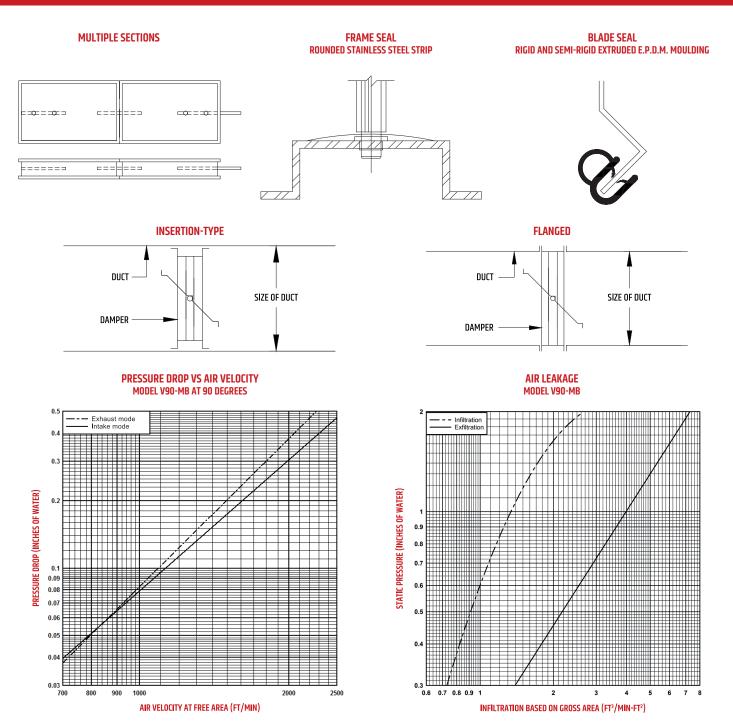

## **V90-SB-SS**

NOTE: Pressure drop and infiltration tests performed by Air-Ins Laboratories on a 48" x 48" damper section, in accordance with the AMCA 500 standard.